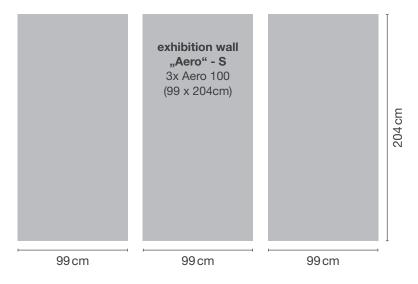

# **Exhibition wall "Aero"**

incl. digital print + bag

How to create your print file (all measurements in cm)

Exhibition wall "Aero" - S