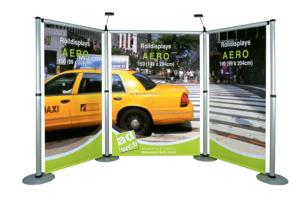

## **Exhibition wall "Aero"**

incl. digital print + bag

# **Exhibition wall "Aero"**

incl. digital print + bag

How to create your print file (all measurements in cm)

Exhibition wall "Aero" - S

## Exhibition wall "Aero" - M

# **Exhibition wall "Aero"**

incl. digital print + bag

How to create your print file (all measurements in cm)

Exhibition wall "Aero" - L

149 cm

149 cm

## Exhibition wall "Aero" - XL

exhibition wall "Aero" - XL 3x Aero 200 (199 x 204cm) 204 cm

199 cm

199 cm

199 cm