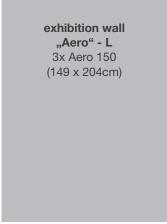

# **Exhibition wall "Aero"**

incl. digital print + bag

How to create your print file (all measurements in cm)

Exhibition wall "Aero" - L

149 cm

149 cm