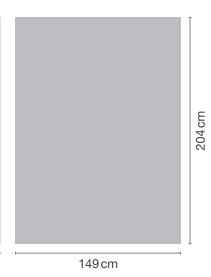

# **Exhibition wall "Aero"**

incl. digital print + bag

How to create your print file (all measurements in cm)

Exhibition wall "Aero" - L

149 cm

149 cm