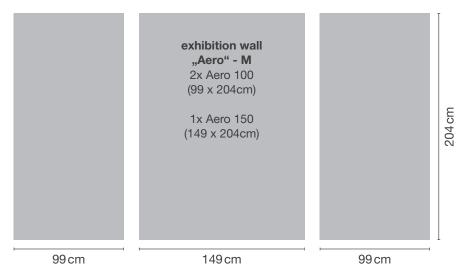

s with the corresponding CMYK values). We produce a colorbinding proof on the original material with the original colors. If necessary, you have the opportunity to adjust your file before print.



#### **Notes**

- We print and produce with a tolerance up to 0,25%, so the size could differ.
- We could not garantee precisely sizes by millimeter.
- · According to the file format, color anomalies may occur.

#### File upload



#### upload to our server

Please register in our onlineshop: www.werbecenter-onlineshop.de When you finished the ordering process, you can upload your artwork directly in our upload-center.

# **Exhibition wall "Aero"**

incl. digital print + bag

How to create your print file (all measurements in cm)

Exhibition wall "Aero" - S





## Exhibition wall "Aero" - M





# **Exhibition wall "Aero"**

incl. digital print + bag

How to create your print file (all measurements in cm)

Exhibition wall "Aero" - L









149 cm

149 cm

## Exhibition wall "Aero" - XL





exhibition wall "Aero" - XL 3x Aero 200 (199 x 204cm) 204 cm

199 cm

199 cm

199 cm