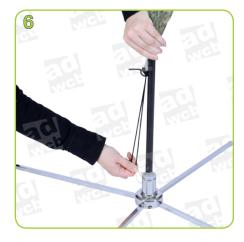

Fix the rubber band on the loop below of the printing. Please make sure that you shorten the band already before you fasten it on the base. Tighten the rubber band.

Now hang in the hook in the holder of the base.