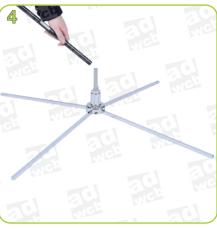

# assembly instructions

Open up the cross base. Please take care of a save underground.

Put the bars in the next bigger counterpart.

Insert the connected bars in the hem.

Now put the bars incl. loose print on the base.