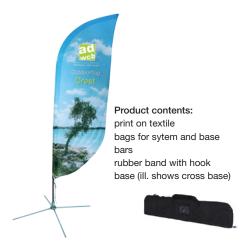

PS), which can be found directly with the product or as download **here**.

# Important note

The Outdoor-flag is printed single-sided but your artwork shows through (on the other side) mirror-inverted.



# Colors

Color mode: CMYK

Color profile: U.S. Web Coated (SWOP) V2,

ISO Coated v2, Coated Fogra 27/39

#### Do not use:

RGB and spot colors such as Pantone, HKS and RAL as they will be converted to CMYK. We cannot guarantee color accuracy for converted colors.



# File upload



# Upload to our server

www.werbecenter-onlineshop.de
Please sign up for an online account and
upload the files for the ordered product to
your latest order.



#### E-mail

upload@werbecenter-berlin.de

# ARTWORK Guideline flag systems

# Flag System Outdoorflag "Crest"

all sizes

# assembly instructions





Open up the cross base. Please take care of a save underground.



Put the bars in the next bigger counterpart.



Insert the connected bars in the hem.



Now put the bars incl. loose print on the base.



Fix the rubber band on the loop below of the printing. Please make sure that you shorten the band already before you fasten it on the base. Tighten the rubber band.



Now hang in the hook in the holder of the base.

# **Important notes:**

Please make sure that the bar is complete into the hem.

For a max. stability use the polybag and fill it with water or sand (this is an advice for the cross base).

This assembly instruction is for the variation with the cross base. There are more bases available. If you have any questions please let us know <a href="mailto:auftrag@werbecenter-b