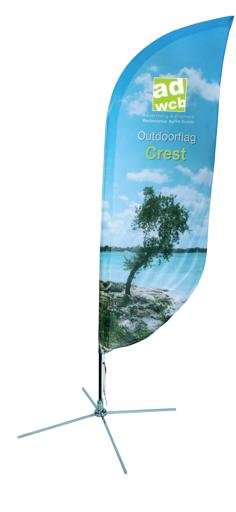

# Flag System Outdoorflag "Crest"

all sizes

# Important note

The Outdoor-flag is printed single-sided but your artwork shows through (on the other side) mirror-inverted.