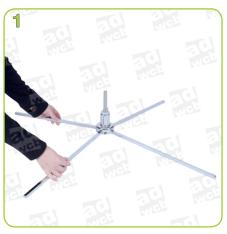

# assembly instructions

Open up the cross base. Please take care of a save underground.

Put the bars in the next bigger counterpart.

Insert the connected bars in the hem.

Now put the bars incl. loose print on the base.

# **Important notes:**

Please make sure that the bar is complete into the hem.

For a max. stability use the polybag and fill it with water or sand (this is an advice for the cross base).

This assembly instruction is for the variation with the cross base. There are more bases available. If you have any questions please let us know <a href="mailto:auftrag@werbecenter-berlin.de">auftrag@werbecenter-berlin.de</a>.