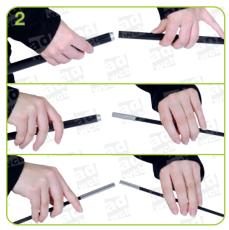

# assembly instructions

Open up the cross base. Please take care of a save underground.

Put the bars in the next bigger counterpart.

Insert the connected bars in the hem.

Now put the bars incl. loose print on the base.

Fix the rubber band on the loop below of the printing. Please make sure that you shorten the band already before you fasten it on the base. Tighten the rubber band.

Now hang in the hook in the holder of the base.