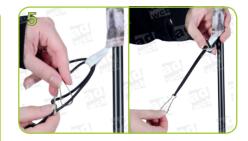

Fix the rubber band on the loop below of the printing. Please make sure that you shorten the band already before you fasten it on the base. Tighten the rubber band.

Now hang in the hook in the holder of the base.