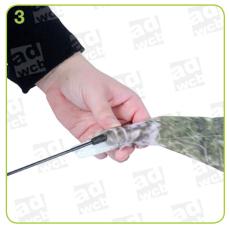

# assembly instructions

Open up the cross base. Please take care of a save underground.

Put the bars in the next bigger counterpart.

Insert the connected bars in the hem.

Now put the bars incl. loose print on the base.