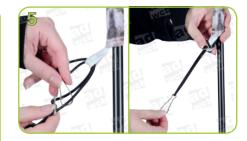

Put the bars in the next bigger counterpart.

Insert the connected bars in the hem.

Now put the bars incl. loose print on the base.

Fix the rubber band on the loop below of the printing. Please make sure that you shorten the band already before you fasten it on the base. Tighten the rubber band.