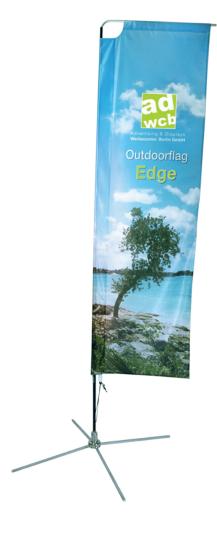

be created in a variety of different programs with different attributes. This way, numerous errors may occur: for instance missing or incorrect fonts, color anomalies, missing images etc. To avoid this please create your data as a print-ready PDF / X-3:2002.



# **Design templates**

Please use our design templates (AI, EPS), which can be found directly with the product or as download **here**.

#### Important note

The Outdoor-flag is printed single-sided but your artwork shows through (on the other side) mirror-inverted.



## Colors

Color mode: CMYK

Color profile: U.S. Web Coated (SWOP) V2,

ISO Coated v2, Coated Fogra 27/39

#### Do not use

RGB and spot colors such as Pantone, HKS and RAL as they will be converted to CMYK. We cannot guarantee color accuracy for converted colors.



## File upload



# Upload to our server

www.werbecenter-onlineshop.de
Please sign up for an online account and
upload the files for the ordered product to
your latest order.



#### E-mail

upload@werbecenter-berlin.de

# ARTWORK Guideline flag systems

# Flag System Outdoorflag "Edge"

all sizes

# assembly instructions



Product contents:
print on textile
bags for sytem and base
bars
rubber band with hook
base (ill. shows cross base)



Open up the cross base. Please take care of a save underground.



Put the bars in the next bigger counterpart.



Insert the connected bars in the hem.



Now put the bars incl. loose print on the base.



Fix the rubber band on the loop below of the printing. Please make sure that you shorten the band already before you fasten it on the base. Tight