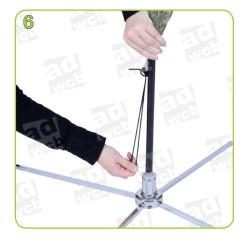

Put the bars in the next bigger counterpart.

Insert the connected bars in the hem.

Now put the bars incl. loose print on the base.

Fix the rubber band on the loop below of the printing. Please make sure that you shorten the band already before you fasten it on the base. Tighten the rubber band.

Now hang in the hook in the holder of the base.