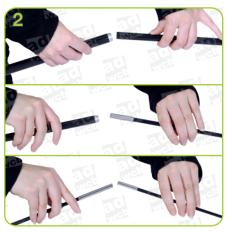

Put the bars in the next bigger counterpart.

Insert the connected bars in the hem.

Now put the bars incl. loose print on the base.

Fix the rubber band on the loop below of the printing. Please make sure that you shorten the band already before you fasten it on the base. Tighten the rubber band.