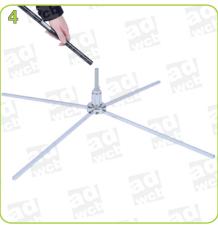

# assembly instructions

Product contents:
print on textile
bags for sytem and base
bars
rubber band with hook
base (ill. shows cross base)

Open up the cross base. Please take care of a save underground.

Put the bars in the next bigger counterpart.

Insert the connected bars in the hem.

Now put the bars incl. loose print on the base.

Fix the rubber band on the loop below of the printing. Please make sure that you shorten the band already before you fasten it on the base. Tighten the rubber band.