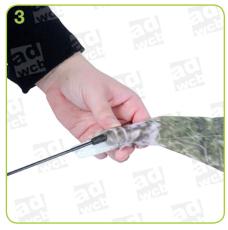

Put the bars in the next bigger counterpart.

Insert the connected bars in the hem.

Now put the bars incl. loose print on the base.

Fix the rubber band on the loop below of the printing. Please make sure that you shorten the band already before you fasten it on the base. Tighten the rubber band.