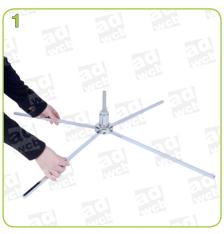

# assembly instructions

Product contents:
print on textile
bags for sytem and base
bars
rubber band with hook
base (ill. shows cross base)

Open up the cross base. Please take care of a save underground.