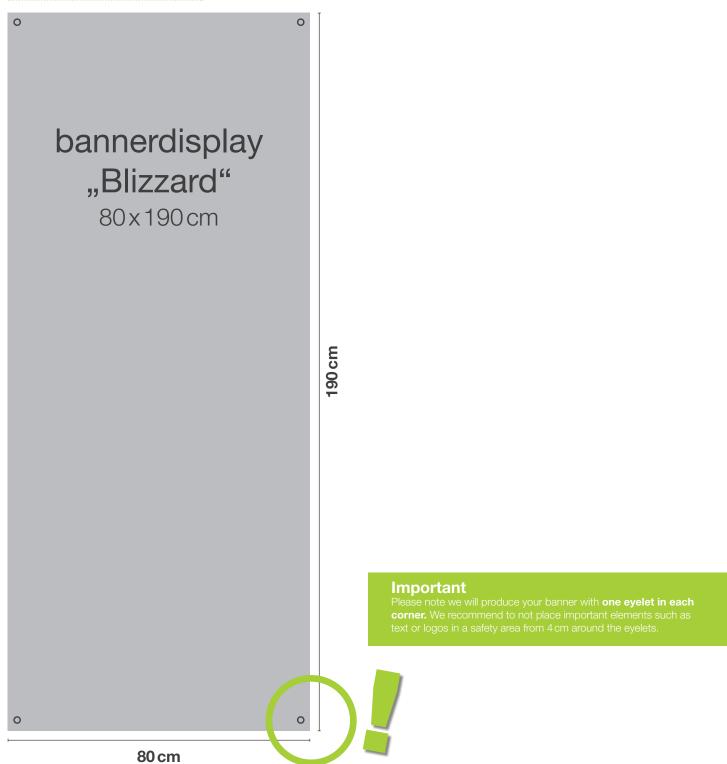

## File setting

**Format:** final format or scaled (e.g. 1:2) **Resolution:** ratio 1:1 96-150 dpi

ratio 1:2 192-300 dpi ratio 1:10 960-1500 dpi

Bleed: no Crop marks: no

Overprint: deactivated

Fonts: embedded or converted to paths