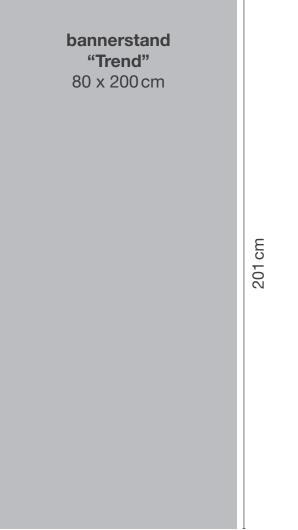

### How to create your print file

80 cm

Format of file: 80 x 201 cm Format of file: 100 x 201 cm

Important:

Visible area: 80 x 200 cm

Visible area: 100 x 200 cm