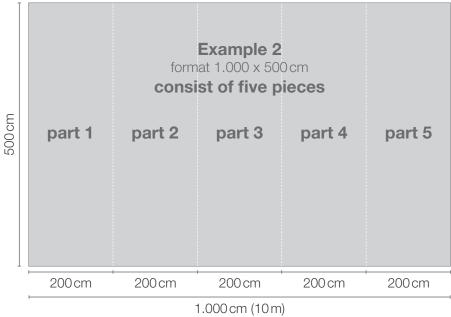

## **Printing width**

We are able to print a width of 300 cm and a height of 5.000 cm (50 m) in one part without partition. If the shortest side exceeds a measurement of 300 cm the vinyl banner will be produced in several parts and weld together to one banner.

### Example 2

The high of the banner is  $500 \,\mathrm{cm}$  and the length is  $1.000 \,\mathrm{cm}$  (10 m).

In this case your banner will be seperated in 5 pieces and sewn together.

**IMPORTANT:** Please create the data <u>without</u> trim, bleed or cropmarks.