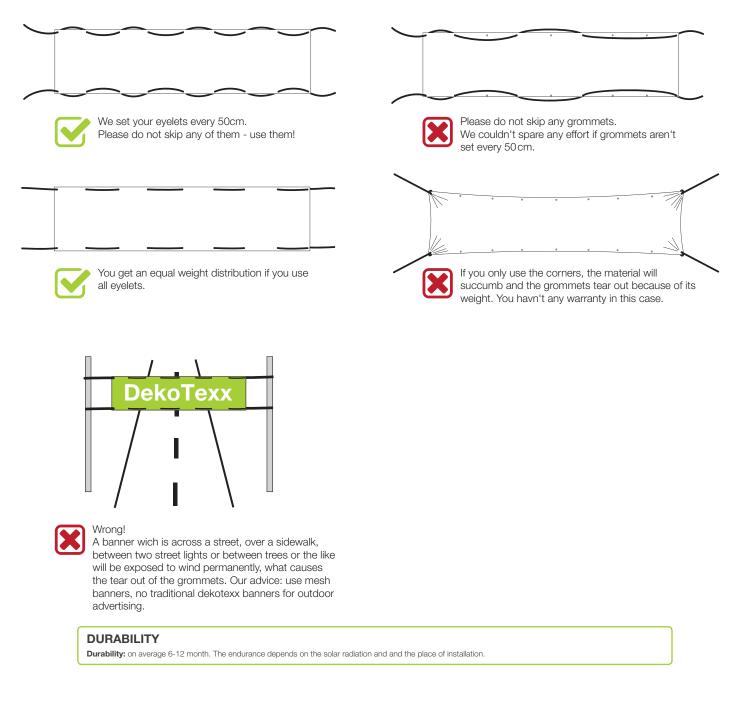

### Special placing for the eyelets

If you order a different manufacturing, the standard manufacturing is not applicable.

Please feel free to put marks for the eyelets at the exact position of your printing file.

If your motif is magenta or red, you can also use cyan  $^{\star100\%}$ 

• We recommend a safety space of 4 cm for text, logos or other important elements. This area will be used for the eyelets. (4 cm from all sides)

## Note

In our shop you can find many accessories and suspension-sets for your banner. If you have any questions please let us know.