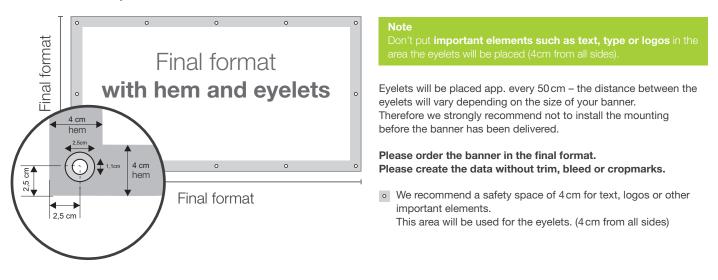

## How to create your print file

Cut without eyelets

With hem and eyelets

Special manufacturing

If your motif is magenta or red, you can also use cyan  $^{\star100\%}$ 

• We recommend a safety space of 4 cm for text, logos or other important elements. This area will be used for the eyelets. (4 cm from all sides)

Diameter: 0,5 cm Color: 100% Magenta\*

**IMPORTANT:** Please create the data without trim, bleed or cropmarks.