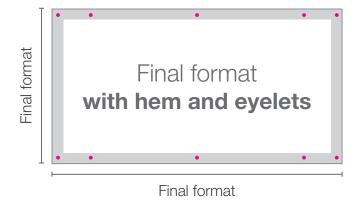

## How to create your print file

Cut without eyelets

With hem and eyelets

Special manufacturing

If your motif is magenta or red, you can also use cyan  $^{\star100\%}$ 

• We recommend a safety space of 4 cm for text, logos or other important elements. This area will be used for the eyelets. (4 cm from all sides)

Diameter: 0,5 cm Color: 100% Magenta\*

**IMPORTANT:** Please create the data without trim, bleed or cropmarks.