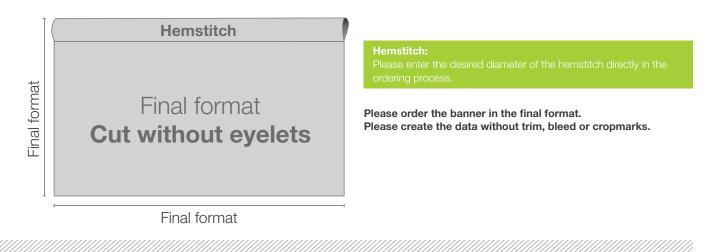

## How to create your print file

Cut without eyelets

With hem and eyelets

Special manufacturing

## hemstitch (for example: above, other sides only cut)