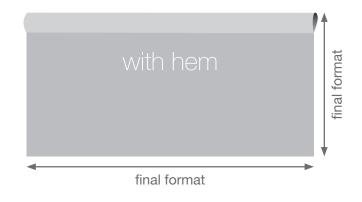

### with hem and grommets

The example shows a construction site banner with hemstitch at the top and bottom and with one grommet in every corner. The remaining sides are manufactured without reinforced hem, trimed to ordered size only.