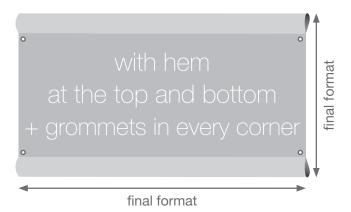

## Printing width / division of the banner

We are able to print a **height of 8' and a width of 78' in one part** without partition. If the shortest side exceeds a measurement of 8' the vinyl banner will be produced in several parts and weld together to one banner.

In this case your banner will be seperated in 4 pieces and weld together.