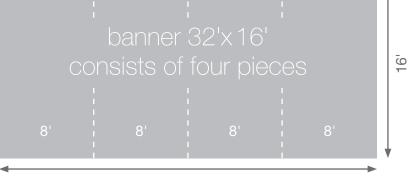

## Printing width / division of the banner

We are able to print a **height of 8' and a width of 78' in one part** without partition. If the shortest side exceeds a measurement of 8' the vinyl banner will be produced in several parts and weld together to one banner.

In this case your banner will be seperated in 4 pieces and weld together.