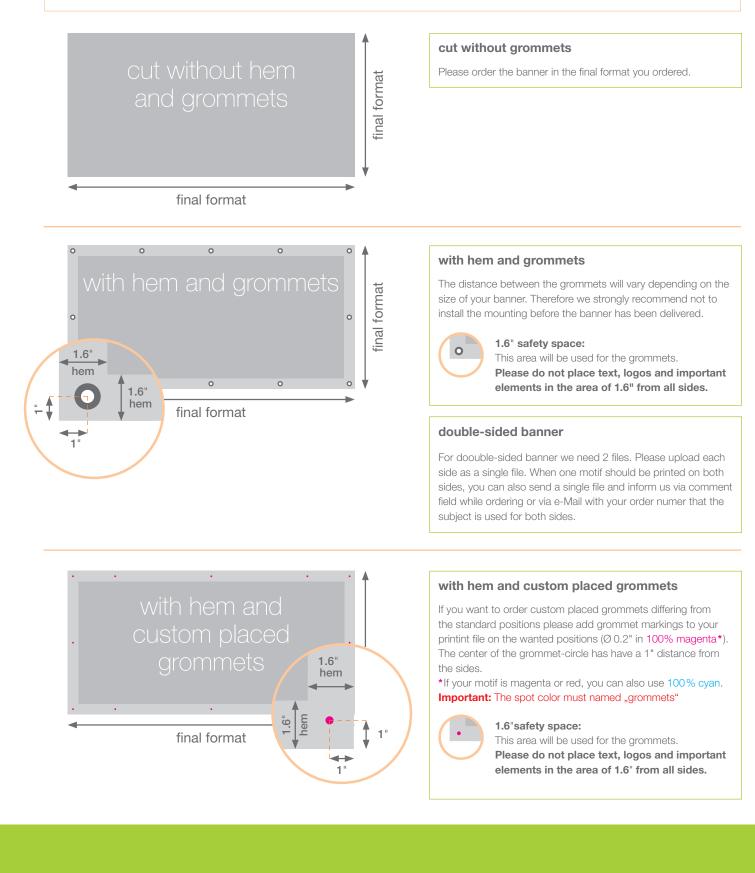

### with hem

The example shows a hemstitch at the top. The remaining sides are manufactured without reinforced hem, trimed to ordered size only.

special manufacturing for construction site banner