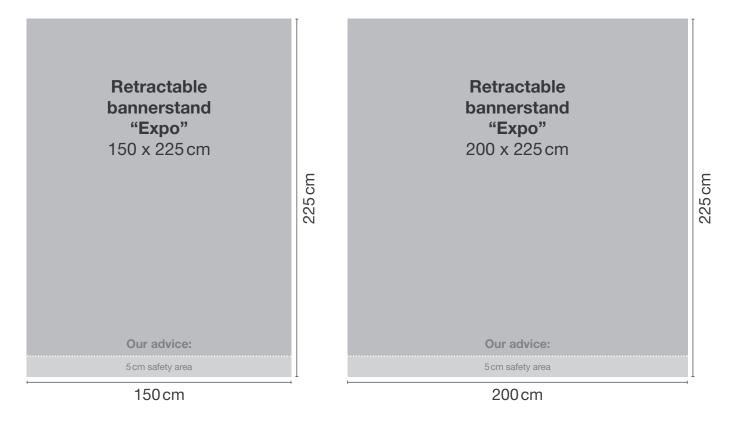

#### Our advice

We advise not to place important elements such as fonts or logos in the bottom area (starting 5cm from below), since it might be sucked into the entrance of the cartride.

#### Extra space for the cardridge

You may add 7cm additionally to the bottom of your motive for the feed in the cartride.

| Format of file: | 56 x 232cm  | Visible area: | 56 x 225cm  |
|-----------------|-------------|---------------|-------------|
| Format of file: | 83 x 232cm  | Visible area: | 83 x 225cm  |
| Format of file: | 96 x 232cm  | Visible area: | 96 x 225cm  |
| Format of file: | 116 x 232cm | Visible area: | 116 x 225cm |
| Format of file: | 150 x 232cm | Visible area: | 150 x 225cm |
| Format of file: | 200 x 232cm | Visible area: | 200 x 225cm |