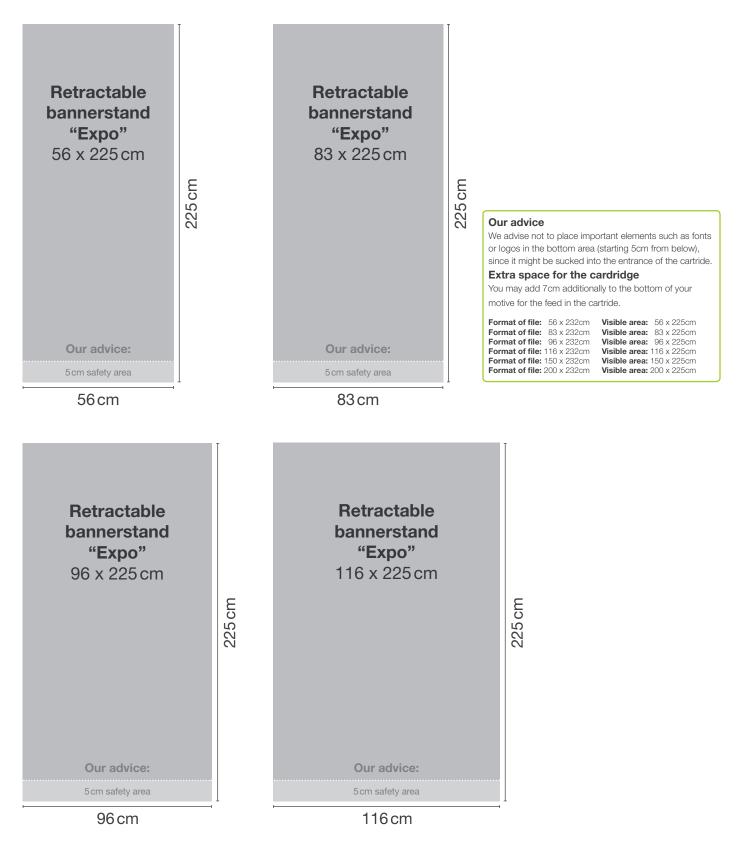

#### Our advice

We advise not to place important elements such as fonts or logos in the bottom area (starting 5cm from below), since it might be sucked into the entrance of the cartride.

#### Extra space for the cardridge

You may add 7cm additionally to the bottom of your motive for the feed in the cartride.

| Format of file: | 56 x 232cm  | Visible area: | 56 x 225cm  |
|-----------------|-------------|---------------|-------------|
| Format of file: | 83 x 232cm  | Visible area: | 83 x 225cm  |
| Format of file: | 96 x 232cm  | Visible area: | 96 x 225cm  |
| Format of file: | 116 x 232cm | Visible area: | 116 x 225cm |
| Format of file: | 150 x 232cm | Visible area: | 150 x 225cm |
| Format of file: | 200 x 232cm | Visible area: | 200 x 225cm |