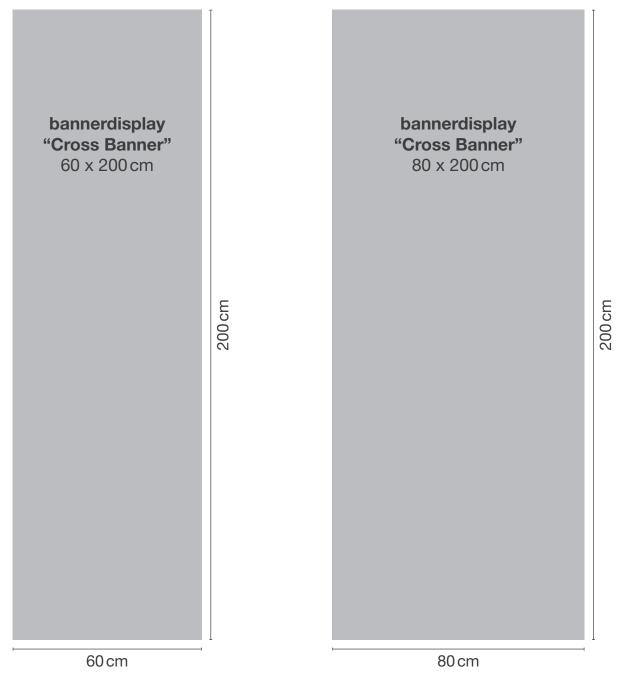

## **Bannerdisplay "Cross Banner"**

incl. digital print + bag

# Bannerdisplay "Cross Banner"

incl. digital print + bag

How to create your print file