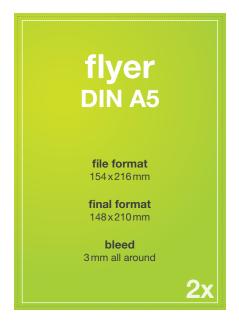

## **Flyer**

different sizes

#### File setting

Bleed:

Format: final format or scaled (e.g. 1:2)

Resolution: ratio 1:1 300 dpi

> ratio 1:2 600 dpi ratio 1:10 3000 dpi

3mm bleed all around

Crop marks:

Overprint: deactivated