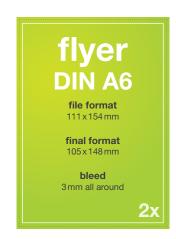

## **Flyer**

different sizes

#### File setting

Bleed:

Format: final format or scaled (e.g. 1:2)

Resolution: ratio 1:1 300 dpi

> ratio 1:2 600 dpi ratio 1:10 3000 dpi

3mm bleed all around

Crop marks:

Overprint: deactivated