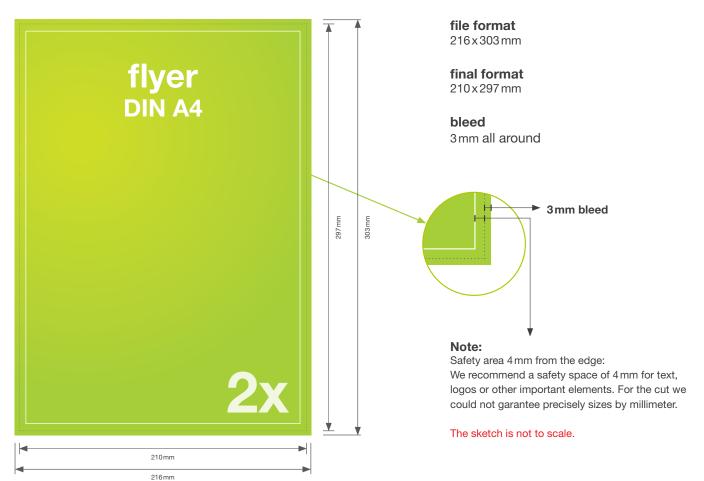

#### File setting

Bleed:

Format: final format or scaled (e.g. 1:2)

Resolution: ratio 1:1 300 dpi

> ratio 1:2 600 dpi ratio 1:10 3000 dpi

3mm bleed all around

Crop marks:

Overprint: deactivated

#### **Notes**

- We print and produce with a tolerance up to 0,25%, so the size
- We could not garantee precisely sizes by millimeter.
- According to the file format, color anomalies may occur.