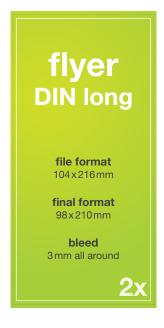

## **Flyer**

different sizes

#### File setting

Bleed:

Format: final format or scaled (e.g. 1:2)

Resolution: ratio 1:1 300 dpi

> ratio 1:2 600 dpi ratio 1:10 3000 dpi

3mm bleed all around

Crop marks:

Overprint: deactivated