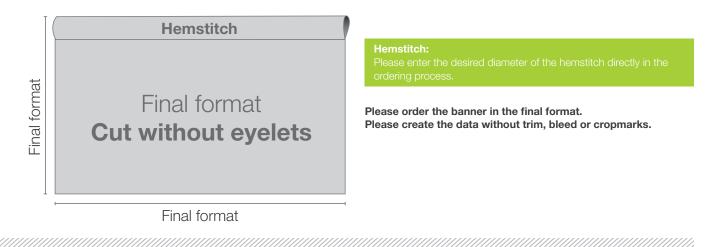

# How to create your print file

Cut without eyelets

With hem and eyelets

Special manufacturing

## hemstitch (for example: above, other sides only cut)

**IMPORTANT:** Please create the data without trim, bleed or cropmarks.