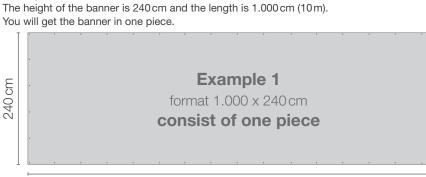

## **Printing width**

We are able to print a width of 300 cm and a height of 5.000 cm (50 m) in one part without partition. If the shortest side exceeds a measurement of 300 cm the vinyl banner will be produced in several parts and weld together to one banner.

## Example 1

1.000 cm (max. lenght 50 m)