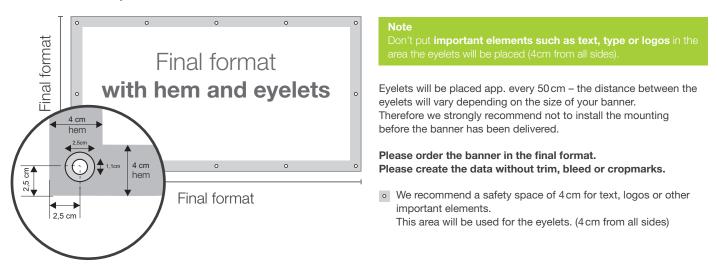

# How to create your print file

Cut without eyelets

With hem and eyelets

Special manufacturing

## Special placing for the eyelets

If you order a different manufacturing, the standard manufacturing is not applicable.

Please feel free to put marks for the eyelets at the exact position of your printing file.

If your motif is magenta or red, you can also use cyan  $^{\star100\%}$ 

• We recommend a safety space of 4 cm for text, logos or other important elements. This area will be used for the eyelets. (4 cm from all sides)

Diameter: 0,5 cm Color: 100% Magenta\*

**IMPORTANT:** Please create the data <u>without</u> trim, bleed or cropmarks.