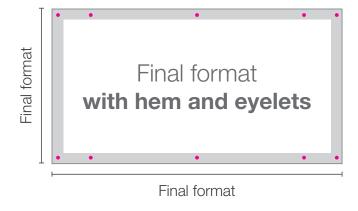

# How to create your print file

Cut without eyelets

With hem and eyelets

Special manufacturing

If your motif is magenta or red, you can also use cyan  $^{\star100\%}$ 

• We recommend a safety space of 4 cm for text, logos or other important elements. This area will be used for the eyelets. (4 cm from all sides)

Diameter: 0,5 cm Color: 100% Magenta\*

**IMPORTANT:** Please create the data <u>without</u> trim, bleed or cropmarks.