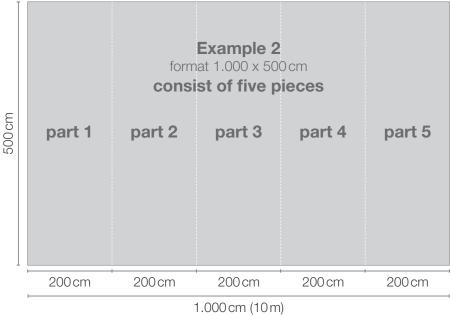

## Example 2

The high of the banner is  $500 \,\mathrm{cm}$  and the length is  $1.000 \,\mathrm{cm} (10 \,\mathrm{m})$ .

In this case your banner will be seperated in 5 pieces and sewn together.

**IMPORTANT:** Please create the data without trim, bleed or cropmarks.