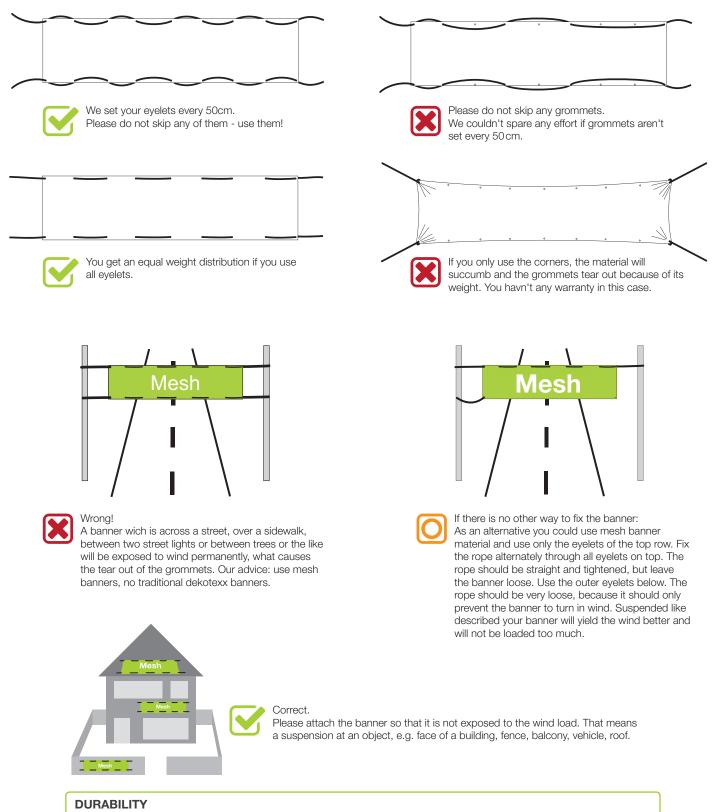

# ARTWORK Guideline pvc banner

# banner "Mesh"

## Note

In our shop you can find many accessories and suspension-sets for your banner. If you have any questions please let us know.

Durability: On average up to 4 Years. The endurance depends on the solar radiation and and the place of installation