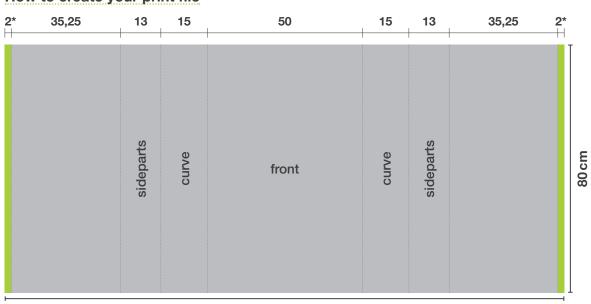

#### How to create your print file

How to create your print file

180,5 cm

All measurements in cm.

#### How to create your print file

168,5 cm

All measurements in cm.