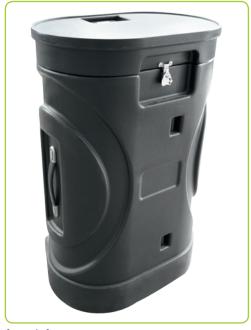

#### View of the hardcase without printing

Please note that there are different systems for the "Curved" transport box. Just orientate yourself on the given sizes and features shown in the pictures to order the right printing.

### View of the hardcase without printing

Please note that there are different systems for the "Curved" transport box. Just orientate yourself on the given sizes and features shown in the pictures to order the right printing.

front left

back