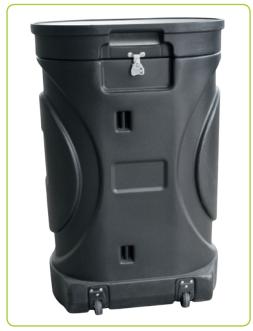

#### View of the hardcase without printing

Please note that there are different systems for the "Curved" transport box. Just orientate yourself on the given sizes and features shown in the pictures to order the right printing.

### View of the hardcase without printing

Please note that there are different systems for the "Curved" transport box. Just orientate yourself on the given sizes and features shown in the pictures to order the right printing.

front left

back