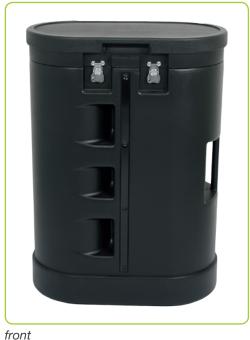

#### View of the hardcase without printing

Please note that there are different systems for the "Curved" transport box. Just orientate yourself on the given sizes and features shown in the pictures to order the right printing.

### View of the hardcase without printing

Please note that there are different systems for the "Curved" transport box. Just orientate yourself on the given sizes and features shown in the pictures to order the right printing.

front left

back