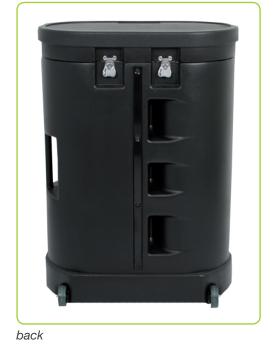

#### View of the hardcase without printing

Please note that there are different systems for the "Curved" transport box. Just orientate yourself on the given sizes and features shown in the pictures to order the right printing.

### View of the hardcase without printing

Please note that there are different systems for the "Curved" transport box. Just orientate yourself on the given sizes and features shown in the pictures to order the right printing.

front left

back