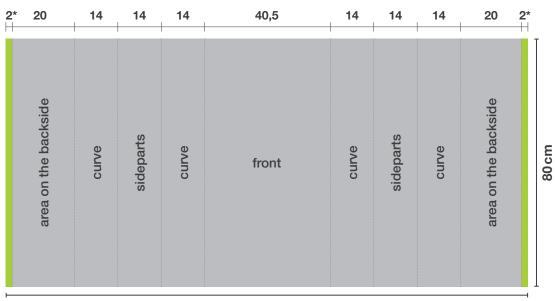

How to create your print file

180,5 cm

All measurements in cm.

#### **Important**

<sup>\* 2</sup>cm safety area for the velcro tape (continue you artwork)