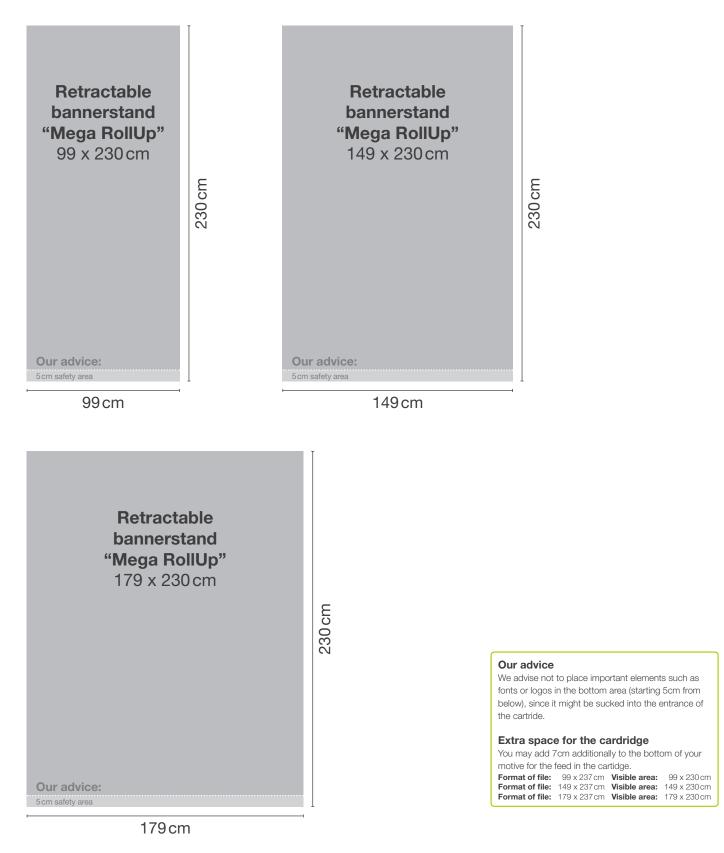

### File setting

| Format:<br>Resolution: | final format or scaled (e.g. 1:2)<br>ratio 1:1 96-150 dpi<br>ratio 1:2 192-300 dpi<br>ratio 1:10 960-1500 dpi |
|------------------------|---------------------------------------------------------------------------------------------------------------|
| Bleed:                 | no                                                                                                            |
| Crop marks:            | no                                                                                                            |
| Overprint:             | deactivated                                                                                                   |
| Fonts:                 | embedded or converted to paths                                                                                |
| Do not use:            | clipping paths, alpha channels, masks in PSD                                                                  |
|                        |                                                                                                               |