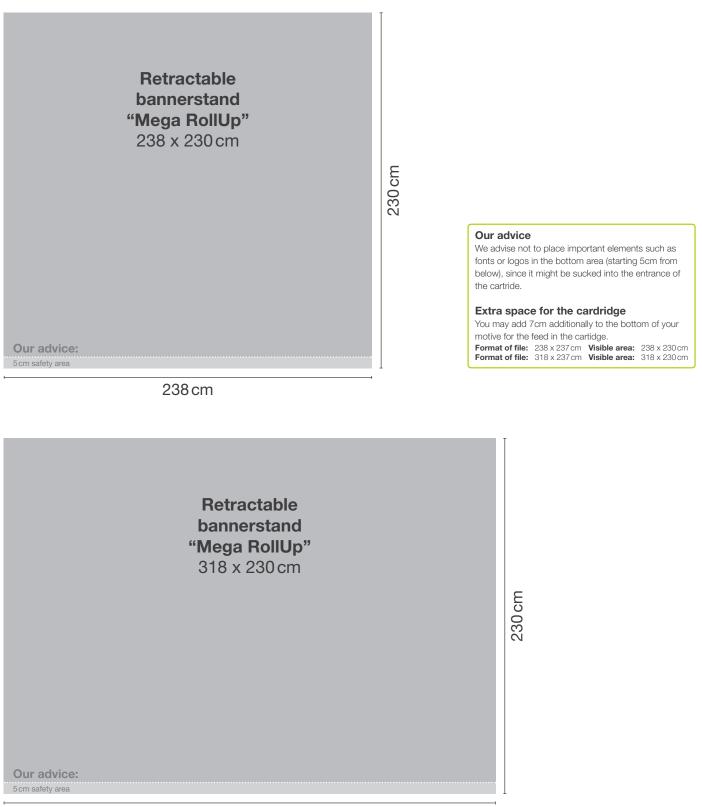

### File setting

| Format:<br>Resolution: | final format or scaled (e.g. 1:2)<br>ratio 1:1 96-150 dpi<br>ratio 1:2 192-300 dpi<br>ratio 1:10 960-1500 dpi |
|------------------------|---------------------------------------------------------------------------------------------------------------|
| Bleed:                 | no                                                                                                            |
| Crop marks:            | no                                                                                                            |
| Overprint:             | deactivated                                                                                                   |
| Fonts:                 | embedded or converted to paths                                                                                |
| Do not use:            | clipping paths, alpha channels, masks in PSD                                                                  |
|                        |                                                                                                               |