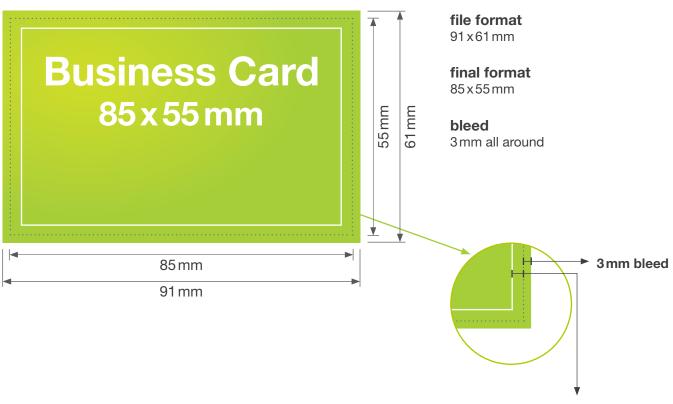

# **Business Card**

one-sided or double-sided, 85x55mm

## File setting

Format: final format or scaled (e.g. 1:2)

Resolution: 300 dpi ratio 1:1

> ratio 1:2 600 dpi ratio 1:10 3000 dpi

Bleed: 3mm bleed all around

Crop marks:

Overprint: deactivated

Fonts: embedded or converted to paths