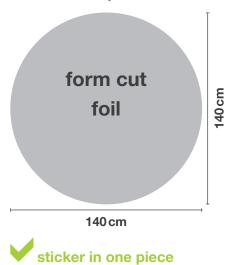

## Division of the foil from a width of 140 cm

The maximum printing width for a rectangular motif and stickers with a cut contour is 140cm. Up to these values the stickers are produced in one piece.

### **IMPORTANT**

If you wish a division at a particular position, please create the data in seperate segments with 5 mm overlap at the cutting position and additional 3mm bleed at all sides.

If we do not have any other information, the sticker will be divided by us in optimal separation. It will be delivered in individual parts with standardly 5 mm overlap.

## form cut foil from 140 cm width

If whole motifs are to be separated, apply 5 mm overlapping to the cutting edge.