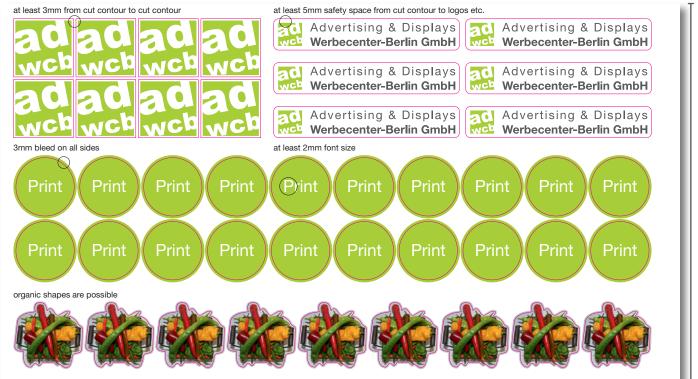

## **Sheet creation**

f you have more than one motif, you can create a spread sheet (see example). We recommend to not exceed the maximum printing size of 140 x 250 cm. The short side has to be not longer than 140 cm.

## **Example of a spread sheet**

250 cm

illustration might be not proportional