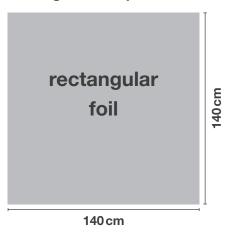

## Division of the foil from a width of 140 cm

The maximum printing width for a rectangular motif and stickers with a cut contour is 140cm. Up to these values the stickers are produced in one piece.

## rectangular foil up to 140 cm width