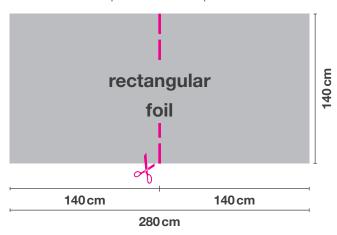

## Division of the foil from a width of 140 cm

The maximum printing width for a rectangular motif and stickers with a cut contour is 140cm. Up to these values the stickers are produced in one piece.

### **IMPORTANT**

If you wish a division at a particular position, please create the data in seperate segments with 5 mm overlap at the cutting position and additional 3mm bleed at all sides.

If we do not have any other information, the sticker will be divided by us in optimal separation. It will be delivered in individual parts with standardly 5 mm overlap.

### rectangular foil from 140 cm width

From a width of 140 cm the motif will be divided, up to this value it will be produced in one piece.