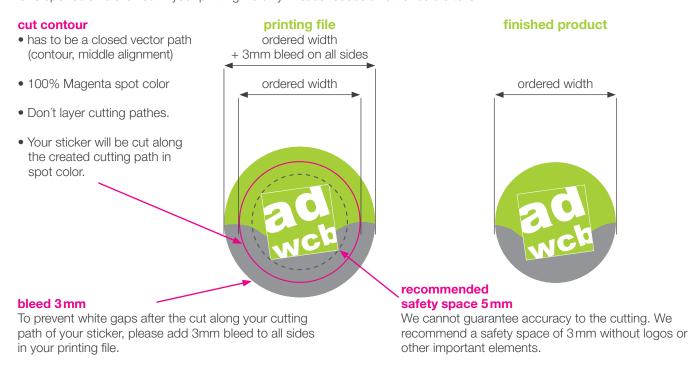

## How to create a cutting path

If you wish a cutting path for stickers with kiss cut or die cut:

To recognize the cutting path it is neccessary that your cutting path is set to spot color. Otherwise the plotter will not cut. One spot color is allowed in your printing file only. Please reduce all other colors to CMYK.

### **IMPORTANT**

If you wish a division at a particular position, please create the data in seperate segments with 5 mm overlap at the cutting position and additional 3mm bleed at all sides.

If we do not have any other information, the sticker will be divided by us in optimal separation. It will be delivered in individual parts with standardly 5 mm overlap.