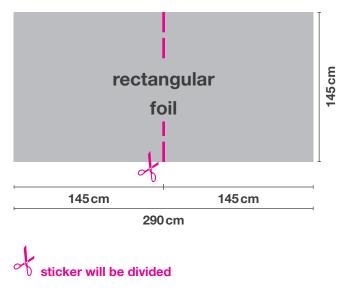

# Division of the foil from a width of 145 cm

The maximum printing width is 145 cm. Up to these values the stickers are produced in one piece.

### **IMPORTANT**

If you wish a division at a particular position, please create the data in seperate segments with 5 mm overlap at the cutting position and additional 3mm bleed at all sides.

If we do not have any other information, the sticker will be divided by us in optimal separation. It will be delivered in individual parts with standardly 5 mm overlap.

### rectangular foil from 145 cm width

From a width of 145 cm the motif will be divided, up to this value it will be produced in one piece.