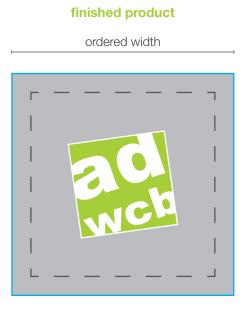

## final size (ordered width)

The stickers will be cut rectangular. The blue contour just shows the final size. We don't need a cut contour.

### recommended safety space 5mm

We cannot guarantee a 100% accuracy to the cutting. We recommend a safety space of 5 mm without logos or other important elements.