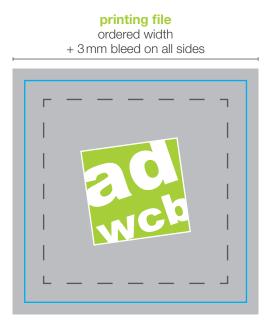

# Bleed and safety distance

Please include 3 mm bleed on all sides additionally to your artwork. We don't need crop marks.

Please add 3 mm bleed on all sides additionally to your artwork to prevent white gaps at the edges. The bleed will be cut off.