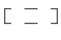

# Division of the foil from a width of 145 cm

The maximum printing width is 145 cm. Up to these values the stickers are produced in one piece.

### **IMPORTANT**

If you wish a division at a particular position, please create the data in seperate segments with 5 mm overlap at the cutting position and additional 3mm bleed at all sides.

If we do not have any other information, the sticker will be divided by us in optimal separation. It will be delivered in individual parts with standardly 5 mm overlap.

# rectangular foil up to 145 cm width