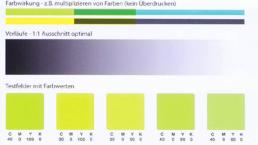

### 2 Collection sheet

You can also create a DIN A3 sheet, which different colors, picture qualities and image processing.

### Our tip:

Note the color values when you want to try different color nuances.