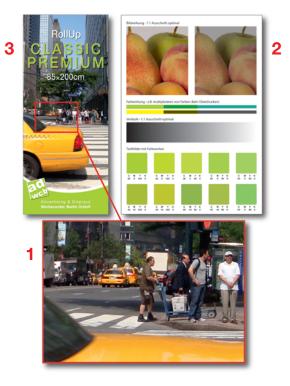

### **Examples (3 different prints)**

### 1 1:1 cutouts

Test the quality of your image by printing a DIN A3 section.

### 2 Collection sheet

You can also create a DIN A3 sheet, which different colors, picture qualities and image processing.

### Our tip:

Note the color values when you want to try different color nuances.

### **3** Overall theme

We need the artwork in the final format of your order or in a corresponding scale. For the preprint we will reduce the artwork and print it in DIN A3.