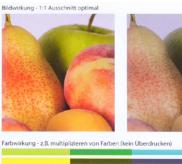

## 1:1 cutouts

In order to give you an impression of the later print quality of your product, a 1:1 cutout is made for the proof in DIN A3 format. Please send us a print file with the desired section. You can also create a file with different color fields and image details.

If you send us your complete picture (final artwork) we will select a 1:1 cutout at our choice. This will include important elements such as your logo or important layout objects when given.

### 1 1:1 cutouts

Test the quality of your image by printing a DIN A3 section.