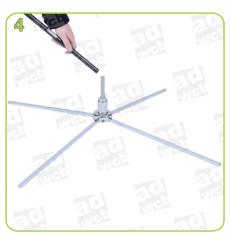

# assembly instructions

Open up the cross base. Please take care of a save underground.

Put the bars in the next bigger counterpart.

Insert the connected bars in the hem.

Now put the bars incl. loose print on the base.