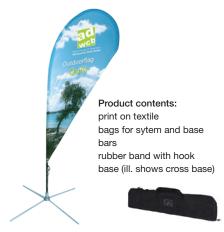

EPS), which can be found directly with the product or as download **here**.

#### Important note

The Outdoor-flag is printed single-sided but your artwork shows through (on the other side) mirror-inverted.



## Colors

Color mode: Color profile:

U.S. Web Coated (SWOP) V2, ISO Coated v2, Coated Fogra 27/39

### Do not use:

RGB and spot colors such as Pantone, HKS and RAL as they will be converted to CMYK. We cannot guarantee color accuracy for converted colors.

CMYK



# File upload



## Upload to our server

www.werbecenter-onlineshop.de Please sign up for an online account and upload the files for the ordered product to your latest order.



E-mail upload@werbecenter-berlin.de

# ARTWORK Guideline flag systems

# Flag System Outdoorflag "Quill"

all sizes

# assembly instructions





Open up the cross base. Please take care of a save underground.



Put the bars in the next bigger counterpart.



Insert the connected bars in the hem.



Now put the bars incl. loose print on the base.



Fix the rubber band on the loop below of the printing. Please make sure that you shorten the band already before you fasten it on the base. Tighten the rubber band.



Now hang in the hook in the holder of the base.

on the base.

# Important notes:

Please make sure that the bar is complete into the hem.

For a max. stability use the polybag and fill it with water or sand (this is an advice for the cross base).

This assembly instruction is for the variation with the cross base. There are more bases available. If you have any questions please let us know <u>auftrag@werbecenter-berl