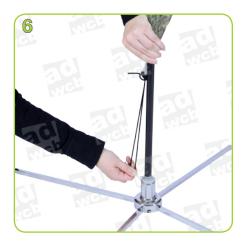

Fix the rubber band on the loop below of the printing. Please make sure that you shorten the band already before you fasten it on the base. Tighten the rubber band.

Now hang in the hook in the holder of the base.

on the base.