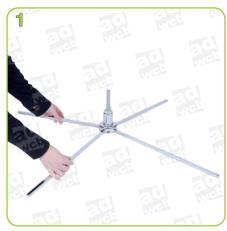

# assembly instructions

Open up the cross base. Please take care of a save underground.

Put the bars in the next bigger counterpart.

Insert the connected bars in the hem.

Now put the bars incl. loose print on the base.

# Important notes:

Please make sure that the bar is complete into the hem.

For a max. stability use the polybag and fill it with water or sand (this is an advice for the cross base).

This assembly instruction is for the variation with the cross base. There are more bases available. If you have any questions please let us know <u>auftrag@werbecenter-berlin.de</u>.