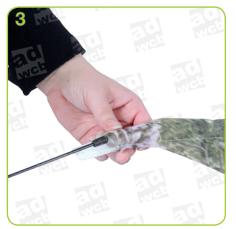

# assembly instructions

Open up the cross base. Please take care of a save underground.

Put the bars in the next bigger counterpart.

Insert the connected bars in the hem.

Now put the bars incl. loose print on the base.