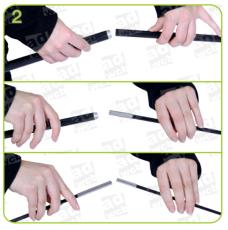

# assembly instructions

Open up the cross base. Please take care of a save underground.

Put the bars in the next bigger counterpart.

Insert the connected bars in the hem.

Now put the bars incl. loose print on the base.

# Important notes:

Please make sure that the bar is complete into the hem.

For a max. stability use the polybag and fill it with water or sand (this is an advice for the cross base).

This assembly instruction is for the variation with the cross base. There are more bases available. If you have any questions please let us know <u>auftrag@werbecenter-berlin.de</u>.