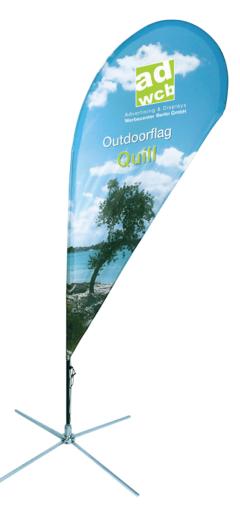

created in a variety of different programs with different attributes. This way, numerous errors may occur: for instance missing or incorrect fonts, color anomalies, missing images etc. To avoid this **please create your data as a print-ready PDF / X-3:2002.** 

## **Design templates**

Please use our design templates (AI, EPS), which can be found directly with the product or as download **here**.

#### Important note

The Outdoor-flag is printed single-sided but your artwork shows through (on the other side) mirror-inverted.



## Colors

Color mode: Color profile:

U.S. Web Coated (SWOP) V2, ISO Coated v2, Coated Fogra 27/39

### Do not use:

RGB and spot colors such as Pantone, HKS and RAL as they will be converted to CMYK. We cannot guarantee color accuracy for converted colors.

CMYK



# File upload



## Upload to our server

www.werbecenter-onlineshop.de Please sign up for an online account and upload the files for the ordered product to your latest order.



E-mail upload@werbecenter-berlin.de

# ARTWORK Guideline flag systems

# Flag System Outdoorflag "Quill"

all sizes

# assembly instructions





Open up the cross base. Please take care of a save underground.



Put the bars in the next bigger counterpart.



Insert the connected bars in the hem.



Now put the bars incl. loose print on the base.



Fix the rubber band on the loop below of the printing. Please make sure that you shorten the band already before you fasten it on the base. Tighten the rubber band.



Now hang in the hook in the holder of the base.

on the base.

# Important notes:

Please make sur