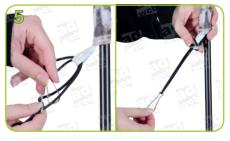

Fix the rubber band on the loop below of the printing. Please make sure that you shorten the band already before you fasten it on the base. Tighten the rubber band.

Now hang in the hook in the holder of the base.