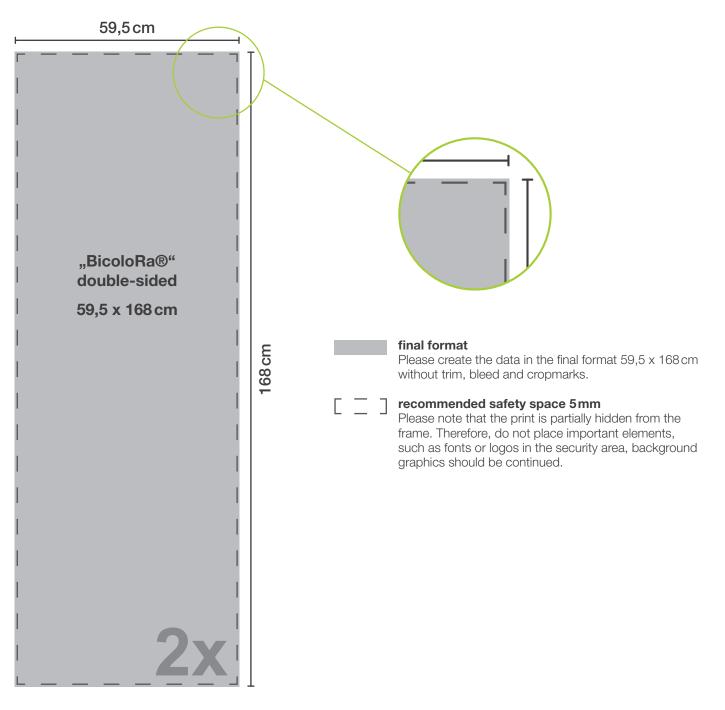

## How to create your print file

### **File setting**

| Format:<br>Resolution: | final format or scaled (e.g. 1:2)<br>ratio 1:1 96-150 dpi<br>ratio 1:2 192-300 dpi<br>ratio 1:10 960-1500 dpi |
|------------------------|---------------------------------------------------------------------------------------------------------------|
| Bleed:                 | no                                                                                                            |
| Crop marks:            | no                                                                                                            |
| Overprint:             | deactivated                                                                                                   |
| Fonts:                 | embedded or converted to paths                                                                                |
| Do not use:            | clipping paths, alpha channels, masks in PSD                                                                  |

## How to create your print file

You can create different motifs for the front and back side and upload them as a zip file or two-sided PDF. If both posters should be produced with the same file, you can specify this in the comment field in our upload center.