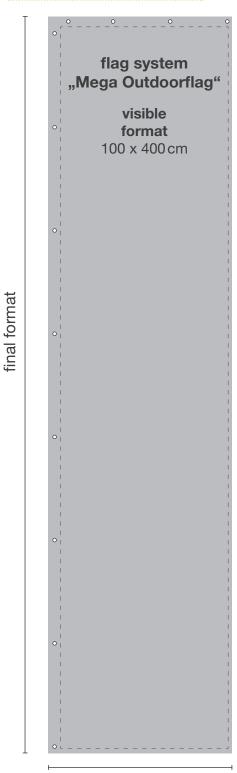

### How to create your print file

final format

Please create your data in the final format 100 x 400cm.

the top and left side)

We advice to create the artwork in this area.