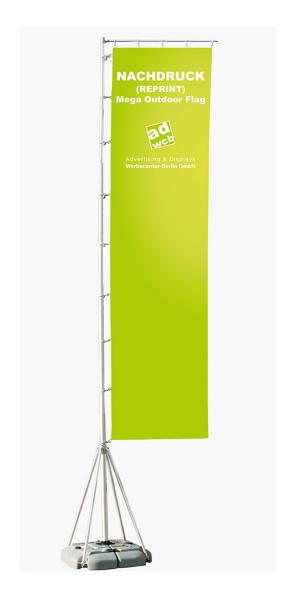

## Reprint "Mega Outdoor Flag"

### How to create your print file

final format

Please create your data in the final format 100 x 400cm.

the top and left side)

We advice to create the artwork in this area.