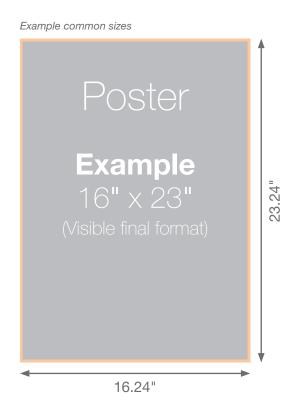

## Dimensions of the print data

Please create the printing file according to your format selection on the product page. The shown size in this guideline is just an example.

## Summary

File format incl. 0.12" bleed Example: 16.24" x 23.24"

Visible final format Example: 16" x 23"

#### Our recommendation

We recommend a safety distance of at least 0.12" for fonts, logos or others important elements, because we cannot provide a 100% guarantee for the accuracy for the cut.