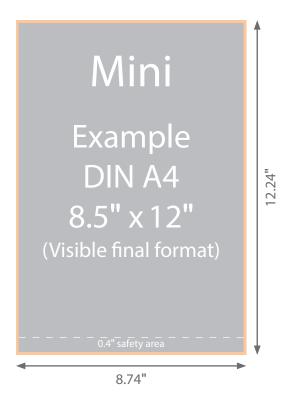

### File format to be created

Create your chosen print size (see product page) incl. circumferential trim of 0.12".

Example (DIN-A4): 8.5" x 12" = 8.74" x 12.24"

#### Our recommendation

We recommend to not place any important elements such as fonts or logos in the bottom area (starting 0.4" from below), to prevent them from getting into the cartridge or being cut off.