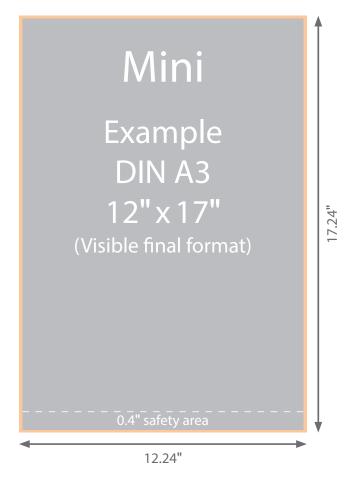

### File format to be created

Create your chosen print size (see product page) incl. circumferential trim of 0.12".

Example (DIN-A4): 8.5" x 12" = 8.74" x 12.24"

#### Our recommendation

We recommend to not place any important elements such as fonts or logos in the bottom area (starting 0.4" from below), to prevent them from getting into the cartridge or being cut off.