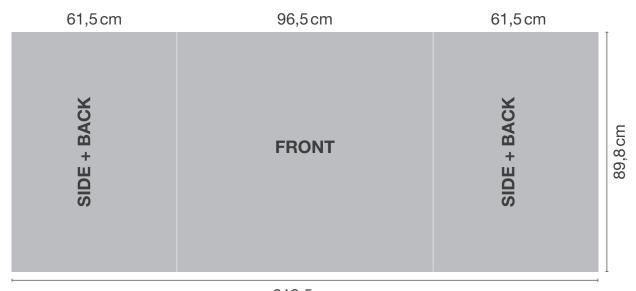

#### File setting

**Format:** final format or scaled (e.g. 1:2) **Resolution:** ratio 1:1 96-150 dpi

ratio 1:2 192-300 dpi ratio 1:10 960-1500 dpi

Bleed: no Crop marks: no

**Overprint:** deactivated

Fonts: embedded or converted to paths

#### How to create your print file

219,5 cm