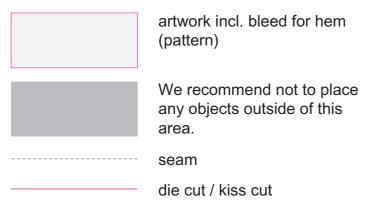

## explanation

artwork incl. bleed for hem (pattern)

We recommend not to place any objects outside of this area.

seam

die cut / kiss cut

vector pattern scaled 1:10

when the file is in a rating of 1:10: resolution for pictures 960 - 1500dpi

# explanation

| artwork incl. bleed for hem (pattern)                       |
|-------------------------------------------------------------|
| We recommend not to place any objects outside of this area. |
| <br>seam                                                    |
| <br>die cut / kiss cut                                      |

# vector pattern scaled 1:10

when the file is in a rating of 1:10: resolution for pictures 960 - 1500dpi

Delete the infotext and the other objects from the pattern out of your final print data.

Please do not delete the die cut / kiss cut.