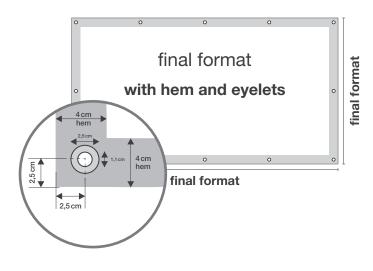

# Standard manufacturing with hem and eyelets

### Grommets will be placed app. every 50 cm.

The distance between the grommets will vary depending on the size of your banner. Therefore we strongly recommend not to install the mounting before the banner has been delivered.

### • 4 cm safety space / hem:

This area will be used for the grommets. We recommend a safety space of 4 cm from all sides for text, logos or other important elements.

(all data are for a non scaled files)