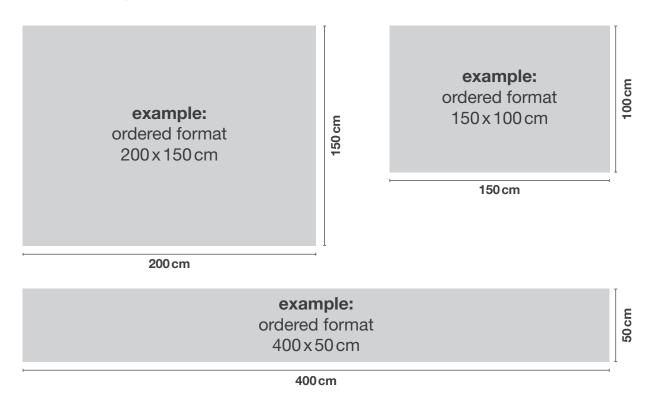

# Format of your printing files

Create your printing files in the ordered format, additional trim or bleed is not needed.

**IMPORTANT:** Please create the data <u>without</u> bleed, crop marks and registration marks.