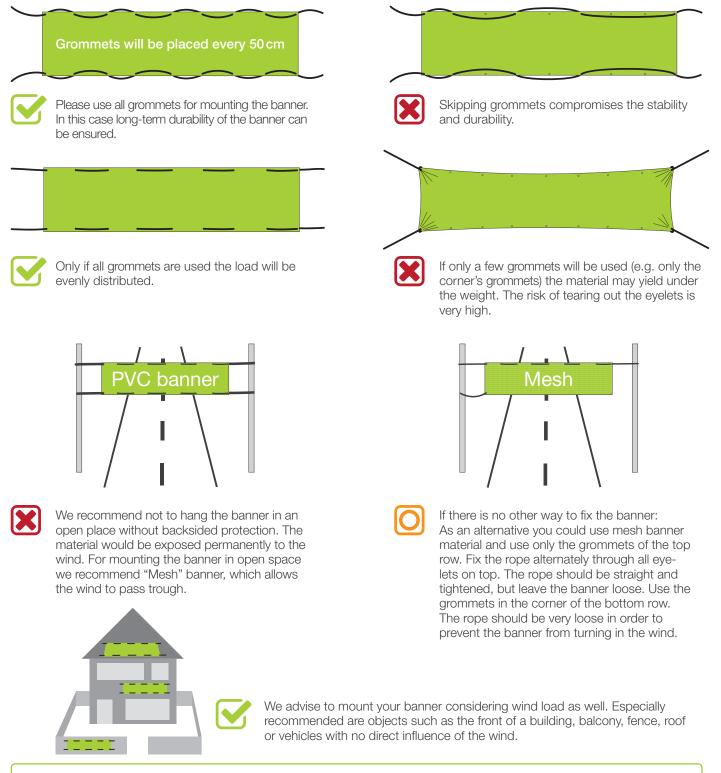

### Grommets will be placed app. every 50 cm.

The distance between the grommets will vary depending on the size of your banner. Therefore we strongly recommend not to install the mounting before the banner has been delivered.

# Advices to mount banners with eyelets

In our onlineshop you can find many accessories and suspension-sets for your banner.

## Further information

Durability: Depends on intensity of solar radiation and place of installation: in average two years, in maximum four years. In extreme cases, e.g. installation on a flat roof, one year.