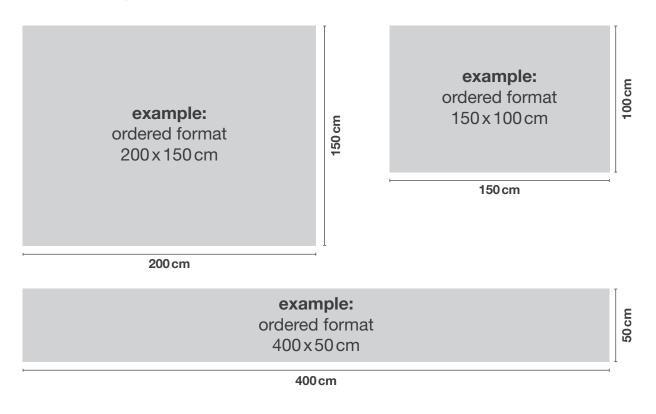

# • 4 cm safety space:

This area will be used for the grommets. We recommend a safety space of 4 cm from all sides for text, logos or other important elements. (all data are for a non scaled files)

Please note: non-standard manufacturing is not available for common sized banners. If you require a special manufacturing please order banners with custom size.

# Format of your printing files

Create your printing files in the ordered format, additional trim or bleed is not needed.

**IMPORTANT:** Please create the data <u>without</u> bleed, crop marks and registration marks.