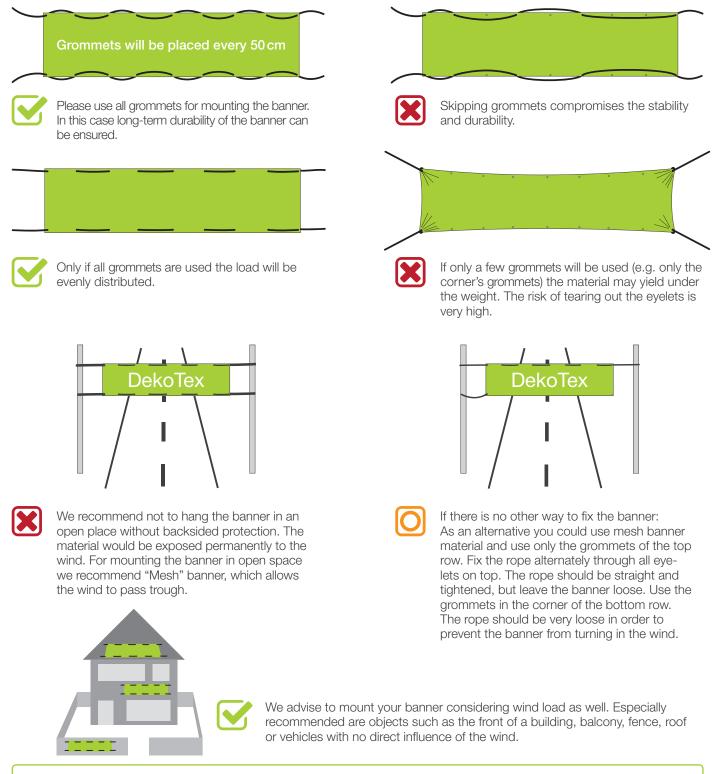

### Grommets will be placed app. every 50 cm.

The distance between the grommets will vary depending on the size of your banner. Therefore we strongly recommend not to install the mounting before the banner has been delivered.

# Advices to mount banners with eyelets

In our onlineshop you can find many accessories and suspension-sets for your banner.

## **Further information**

Durability: Depends on intensity of solar radiation and place of installation: in average two years, in maximum four years. In extreme cases, e.g. installation on a flat roof, one year.