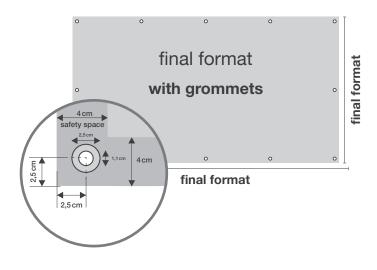

# Standard manufacturing with grommets

### Please order the banner in the final format.

Please create the data without bleed, crop marks and registration marks.

### Grommets will be placed app. every 50 cm.

The distance between the grommets will vary depending on the size of your banner. Therefore we strongly recommend not to install the mounting before the banner has been delivered.

# • 4 cm safety space:

This area will be used for the grommets. We recommend a safety space of 4 cm from all sides for text, logos or other important elements. (all data are for a non scaled files)

Please note: non-standard manufacturing is not available for common sized banners. If you require a special manufacturing please order banners with custom size.