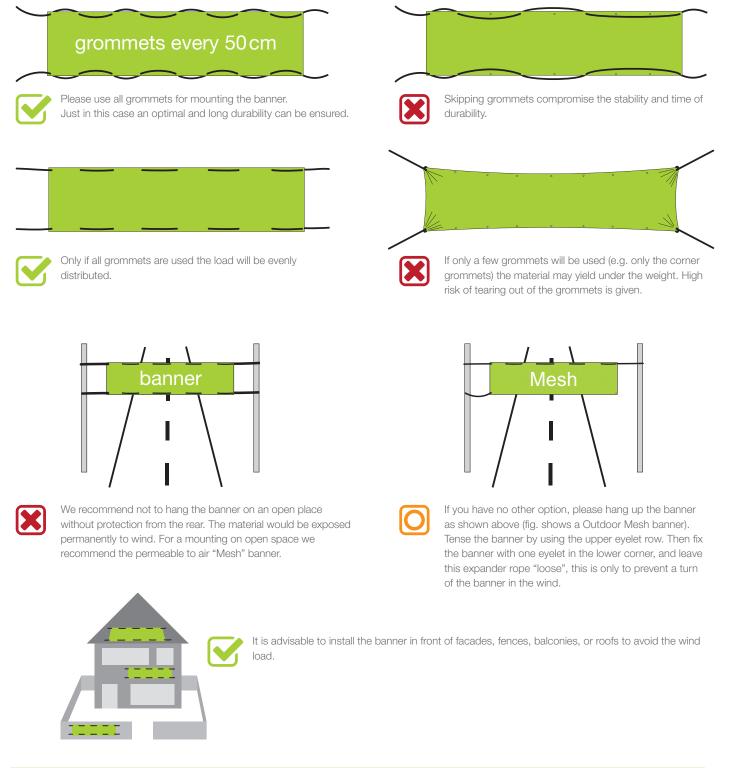

# Advices to mount vinyl banners with grommets

In our onlineshop you can find many accessories and suspension-sets for your banner.

| Further information |                                                                                                                                                                                |  |  |
|---------------------|--------------------------------------------------------------------------------------------------------------------------------------------------------------------------------|--|--|
| Durability:         | Depending on intensity of solar radiation and place of installation, an average of 2 years, a maximum of 4 years. In extreme cases 1 year, e.g. when installed flat on a roof. |  |  |
| Storage:            | We recommend to store and transport the banner rolled (if possible) and store it in a dry place. Folded transportation and storage can result in creases and wrinkles.         |  |  |
| Maintenance:        | Was only with water.                                                                                                                                                           |  |  |