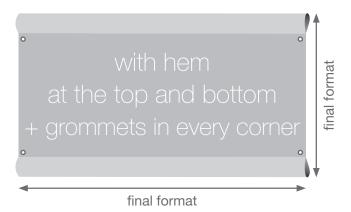

### Printing width / division of the banner

32'

We are able to print a height of 9.8' and a width of 164' in one part without partition. If the shortest side exceeds a measurement of 9.8' the vinyl banner will be produced in several parts and weld together to one banner.