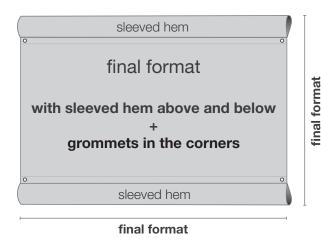

#### final format

Please create the data without bleed, crop marks and trim marks and in the final format or a smaller scale.

# grommets/sleeved hem

Grommets will be placed in the corners below the seam of the hem. The diameter of the sleeved hem is 12 cm.

### 4cm safety space / hem:

This area will be used for the grommets. We recommend a safety space of 4cm from all sides for text, logos or other important elements.

(all data are for a non scaled files)