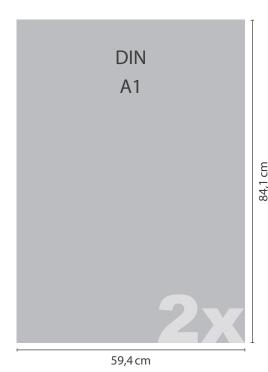

## File settings

Format: final format or scaled (e.g. 1:2) Resolution: ratio 1:1 96–150 dpi

> ratio 1:2 192–300 dpi ratio 1:10 960–1500 dpi

Bleed: 5 mm Crop marks: no

Overprint: deactivated

Fonts: embedded or converted to paths

(all specifications are meant for a 1:1 scale)