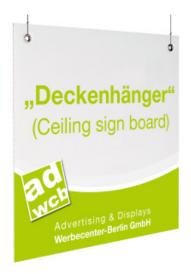

## "Ceiling sign board"

double-sided, incl. grommets

# "Ceiling sign board" double-sided, incl. grommets

How to create your print file

Please create the data with bleed (see next pages), but without crop and trim marks.

# "Ceiling sign board"

double-sided, incl. grommets

How to create your print file

Standard manufacturing grommets in the upper corners

Please order the sign board in the final format. Please create your artwork in the final format with a bleed of 5 mm on all sides. Crop and trim marks are not needed.