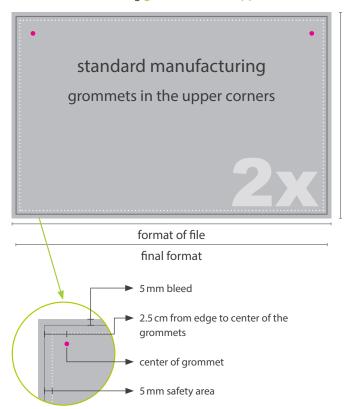

# "Ceiling sign board"

double-sided, incl. grommets

How to create your print file

Standard manufacturing grommets in the upper corners

Please order the sign board in the final format. Please create your artwork in the final format with a bleed of 5 mm on all sides. Crop and trim marks are not needed.

#### Safety area:

format of file

We recommend a safety space of 5 mm from all sides for text, logos or other important elements. We can't guarantee measurements exact to the millimeter.

#### Drill hole:

Every ceiling sign board will be produced with grommets in the upper corners so you can easily hang it beneath the ceiling with a rope or something similar. The center of the grommet has a distance of 2.5 cm from the edge. The diameter of the grommets is approximately 1.5 cm. Please do not place any important elements such as logos or text in this area. Background graphics or colors should be spread to the edges and be included in the bleed.