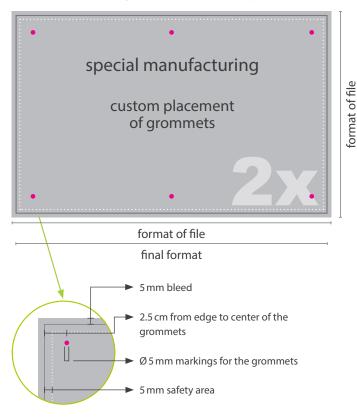

# "Ceiling sign board"

double-sided, incl. grommets

How to create your print file

Special manufacturing custom placement of grommets

Please order the sign board in the final format. Please create your artwork in the final format with a bleed of 5 mm on all sides. Crop and trim marks are not needed.

### Safety area:

We recommend a safety space of 5 mm from all sides for text, logos or other important elements. We can't guarantee measurements exact to the millimeter.

### Custom manufacturing of grommets:

If you wish a different placing of the grommets which differs from standard manufacturing please create a file with markings for the grommets on the exact position. The markings need to be included in the printing file (Ø 0.5 cm set to 100% magenta\*). The center of the circle has to have a distance of at least 2.5 cm to the edge.

The diameter of the grommets is approximately 1.5 cm. Please do not place any important elements such as logos or text in this area. Background graphics or colors should be spread to the edges and be included in the