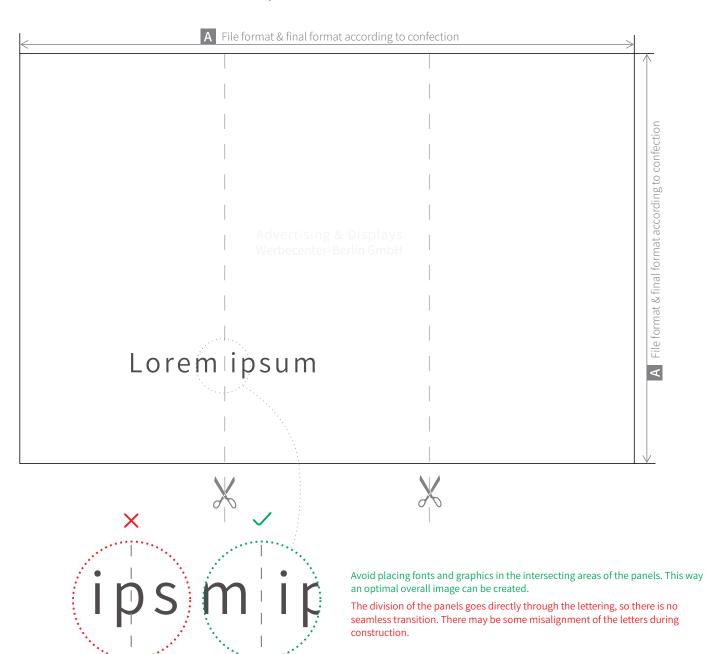

# Glass decoration film - over 110 cm (short side)

## Example sketch

The division is made into equal parts (as far as possible). **We** produce the parts with **5 mm overlap** for easier application. The division will be made **vertically**. Please consider when ordering and creating files. If custom division is required, please order the segments individually and create print data accordingly. If desired, include 5 mm overlap all around.

### Rectangular sticker

# **over 110 cm** (of the short side) produced with division