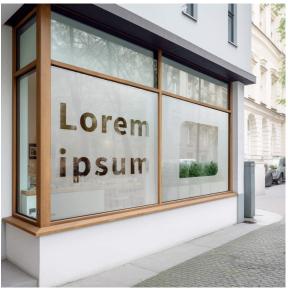

## 1- Positive plot

Shape/letters remain.

## 2- Negative plot

Shape/letter is removed, area remains