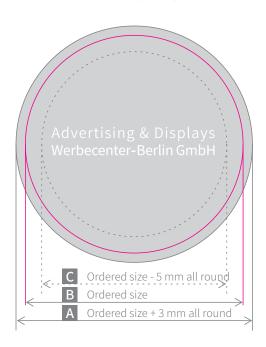

## Cut contour (cutting line)

The cut outline must be created as a **closed vector path** (do not overlay multiple paths). Please select **100% magenta spot color** and name it **"Cut"** (please do not use any other spot colors in a file).

### Additional costs

Depending on the complexity and number, additional costs will be charged. These will be communicated to you before the production starts or can be requested in advance.

- ! Please create file in 1:1 ratio.
- A = File format
- B = Final format after confection = Cut Outline
- C = Safe area for logo and text 5mm