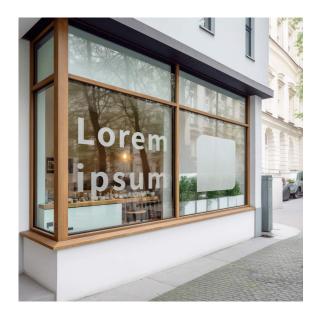

## 1- Positive plot

Shape/letters remain.

## 2- Negative plot

Shape/letter is removed, area remains